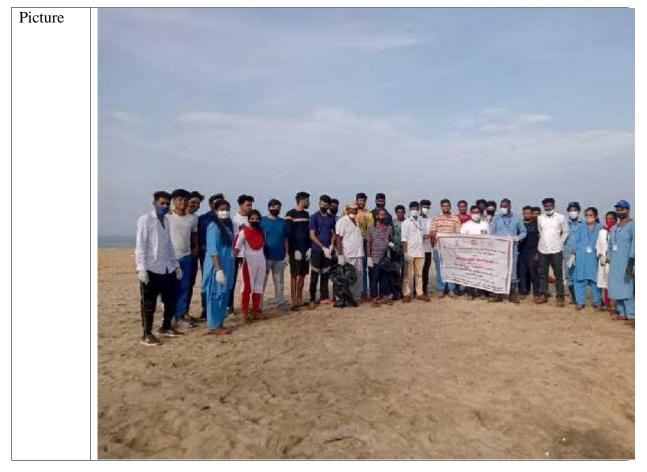

## Notice

Date: 26/01/2023

All the students are informed that Beach Clean Drivewill be organized on 30<sup>th</sup> Jan 2023. Attendance is mandatory

Activity: Beach Clean Drive Date: 30<sup>th</sup> Jan 2023

Time: 10.00 AM - 13.00 PM

**Coordinator:** Vanita Shukla

Venue: Ideal College of Law

**Organized by:** IQAC & NSS

| Internal Qu       | ality assurance cell (IQAC)                                                                                                                                 |
|-------------------|-------------------------------------------------------------------------------------------------------------------------------------------------------------|
| Activity Re       | 1                                                                                                                                                           |
|                   | Beach Clean Drive                                                                                                                                           |
| the               |                                                                                                                                                             |
| Activity          |                                                                                                                                                             |
| Title             | National Social Service                                                                                                                                     |
| Date              | 28 <sup>th</sup> Jan 2023                                                                                                                                   |
| Venue             | Ideal college of Law                                                                                                                                        |
| Organize          | IQAC                                                                                                                                                        |
| d by              |                                                                                                                                                             |
| Faculty coordinat | Mrs Vinita Sharma                                                                                                                                           |
| or                |                                                                                                                                                             |
| Resource person   | Dr. Rajesh Gupta                                                                                                                                            |
| Activity-         | Jyoti Shukla                                                                                                                                                |
| In-charge         |                                                                                                                                                             |
| Event             | The Beach Clean Drive event was a collaborative effort to promote                                                                                           |
| Summary           | environmental stewardship and preserve the natural beauty of our coastal areas.                                                                             |
|                   | Held at Dahanu beach, the initiative brought together volunteers from all walks                                                                             |
|                   | of life, united by a shared commitment to protecting our oceans and marine life.                                                                            |
|                   | Armed with gloves, trash bags, and a determination to make a difference,                                                                                    |
|                   | participants set out to scour the beach for litter and debris. From plastic bottles                                                                         |
|                   | and cigarette butts to discarded fishing gear and microplastics, every piece of<br>waste collected represented a step towards cleaner shores and healthier  |
|                   | ecosystems.                                                                                                                                                 |
|                   | The event was not only about physical clean-up but also about raising awareness<br>and inspiring positive change. Throughout the day, volunteers engaged in |
|                   | discussions about the impact of marine pollution and the importance of                                                                                      |
|                   | responsible waste management practices. Educational activities and                                                                                          |
|                   | demonstrations showcased the environmental consequences of plastic pollution                                                                                |
|                   | and highlighted the need for collective action to address this pressing issue.                                                                              |
|                   | In addition to the clean-up efforts, the event also fostered a sense of community                                                                           |
|                   | and camaraderie among participants. Volunteers bonded over their shared love                                                                                |
|                   | for the ocean and their desire to protect it for future generations, forging lasting                                                                        |
|                   | connections and friendships along the way.                                                                                                                  |
|                   | By the end of the Beach Clean Drive, the shoreline was transformed, with bags                                                                               |
|                   | upon bags of litter removed and the beach restored to its natural splendour. But                                                                            |
|                   | beyond the visible impact, the event left a lasting impression on all involved,                                                                             |
|                   | serving as a reminder of the power of grassroots activism and the importance of                                                                             |
|                   | coming together to protect our planet.                                                                                                                      |
| Number            | 70                                                                                                                                                          |
| of the            |                                                                                                                                                             |
| students          |                                                                                                                                                             |