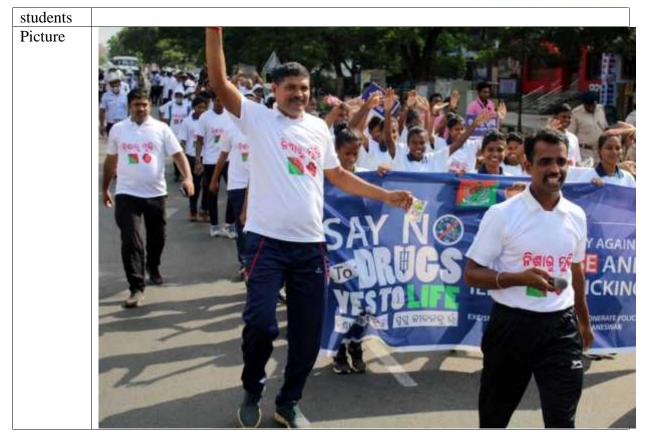

### Notice

Date: 01/10/2022

All the students are informed that Drug Awareness Campaign: Fashion Show will be organized on  $5^{th}$  oct 2022. Attendance is mandatory

Activity: Fashion Show

Date: 5<sup>th</sup> oct 2022

Time: 2.00- 4.00 PM

Coordinator: Vinita Sharma Venue: Ideal College of Law Organized by: IQAC & NSS

| Internal Qu | Internal Quality assurance cell (IQAC)                                              |  |  |
|-------------|-------------------------------------------------------------------------------------|--|--|
| Activity Re | Activity Report                                                                     |  |  |
| Name of     | Drug Awareness Campaign: Fashion Show                                               |  |  |
| the         |                                                                                     |  |  |
| Activity    |                                                                                     |  |  |
| Title       | National social service                                                             |  |  |
| Date        | 5 <sup>th</sup> Oct 2022                                                            |  |  |
| Venue       | Ideal college of Law                                                                |  |  |
| Organize    | IQAC                                                                                |  |  |
| d by        |                                                                                     |  |  |
| Faculty     | Mrs Vanita Shukla                                                                   |  |  |
| coordinat   |                                                                                     |  |  |
| or          |                                                                                     |  |  |
| Resourse    | Mr. Sonal Jain                                                                      |  |  |
| person      |                                                                                     |  |  |
| Activity-   | Jyoti shukla                                                                        |  |  |
| Incharge    |                                                                                     |  |  |
| Event       | The Drug Awareness Fashion Show event aimed to merge style with substance,          |  |  |
| Summary     | using fashion as a platform to raise awareness about drug abuse and its             |  |  |
|             | consequences. Held Ideal college of Pharmacy, the event brought together all he     |  |  |
|             | students, Teachers and non-teaching staff to spark conversations and promote        |  |  |
|             | education about the dangers of substance abuse.                                     |  |  |
|             | The runway showcased a variety of collections, each designed to convey              |  |  |
|             | different aspects of the drug abuse narrative. Some collections depicted the allure |  |  |
|             | and glamour often associated with substance abuse, while others delved into the     |  |  |
|             | harsh realities and negative impacts it has on individuals and communities.         |  |  |
|             | Alongside the fashion presentations, the event featured guest speakers who          |  |  |
|             | shared personal stories of overcoming addiction, as well as experts who provided    |  |  |
|             | information about support resources and treatment options. Interactive booths       |  |  |
|             | and exhibits offered further opportunities for attendees to engage with the cause   |  |  |
|             | and learn about prevention strategies.                                              |  |  |
|             | The overarching message of the event was one of empowerment and hope,               |  |  |
|             | emphasizing that recovery is possible and that support is available for those       |  |  |
|             | struggling with addiction. By leveraging the creativity and influence of the        |  |  |
|             | fashion industry, the Drug Awareness Fashion Show aimed to break down               |  |  |
|             | stigma, foster empathy, and inspire positive change within the community.           |  |  |
| Number      | 64                                                                                  |  |  |
| of the      |                                                                                     |  |  |